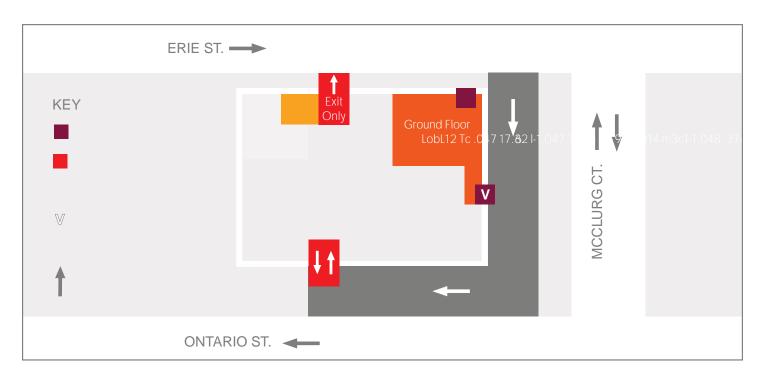

## **Self Parking**

All patients, research participants, families and guests are invited to park in our garage at 355 East Erie. The entrance to the garage is located o of Ontario Street, just west of McClurg Street.

## **Vale**

Valet parking is available in our driveway o of Erie Street.

<sup>\*</sup>Rates restart a er 24 hours.